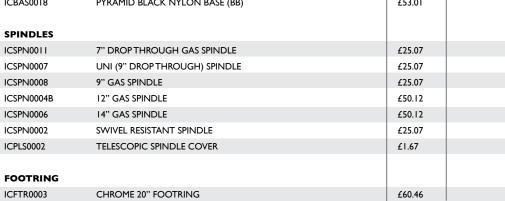

| CASTORS     |                                                             | EACH   | <b>X</b> 5 |
|-------------|-------------------------------------------------------------|--------|------------|
|             |                                                             |        |            |
| ICCAS0007   | CASTOR/50MM WHEEL/42 MM DIA/11MM PIN-STANDARD- BLACK        | £2.79  | £13.93     |
| ICCAS0005   | CASTOR/65MM WHEEL/41MM TOWER - 11 MM PIN BLACK              | £7.16  | £35.79     |
| ICCAS0002   | CASTOR/ANTI STATIC/50MM WHEEL - 11MM PIN BLACK              | £8.94  | £44.72     |
| ICCAS0022   | CASTOR/BRAKE LOADED/50MM WHEEL - 11MM PIN BLACK             | £7.79  | £38.95     |
| ICCAS0022AS | CASTOR/BRAKE LOADED/ANTI STATIC/50MM WHEEL - 11MM PIN/BLACK | £23.37 | £116.84    |
| ICCAS0003   | CASTOR/BRAKE UNLOADED/50MM WHEEL - I IMM PIN BLACK          | £5.37  | £26.86     |
| ICCAS0003AS | CASTOR/BRAKE UNLOADED/ANTI STATIC/ 11MM PIN BLACK           | £22.63 | £113.15    |
| ICCAS0024   | CASTOR/FOOT LOCKABLE/500MM WHEEL/?MM DIA/I IMM PIN - BLK    | £3.75  | £18.76     |
| ICCAS0026   | CASTOR/PU BRAKE LOADED - I IMM PIN                          | £8.98  | £44.90     |
| ICCAS0006   | CASTOR/PU BRAKE UNLOADED - I IMM PIN                        | £8.98  | £44.90     |
| ICCAS0001   | CASTOR/PU GREY SOFT TYRE I IMM PIN                          | £5.36  | £26.80     |
| ICCAS0025   | GLIDE/36MM HIGH/36MM DIA - I I MM PIN - BLACK               | £2.79  | £13.93     |
| ICCAS0021   | GLIDE/56MM HIGH/36MM DIA - I IMM PIN - BLACK                | £2.79  | £13.93     |
| ICCAS0012B  | GLIDE/ANTI STATIC/36x36MM/11MM PIN/BLACK                    | £7.16  | £35.79     |
| ICCAS0012   | GLIDE/ANTI STATIC/36x56MM/11MM PIN/BLACK                    | £7.16  | £35.79     |
|             |                                                             |        |            |
| BASES       |                                                             |        |            |
| ICBAS0008   | MEDIUM 5 STAR BASE (BM)                                     | £26.85 |            |
| ICBAS0011   | LARGE 5 STAR BASE (BL)                                      | £35.79 |            |
| ICBAS0009B5 | LARGE 5 STAR BASE (B5) BLACK POWDER COATED ALUMINIUM BASES  | £44.75 |            |
| ICBAS0002   | LARGE POLISHED BASE (XL)                                    | £78.85 |            |
| ICBAS0005   | SILVER PAINTED BASE (VL)                                    | £78.85 |            |
| ICBAS0018   | PYRAMID BLACK NYLON BASE (BB)                               | £53.01 |            |